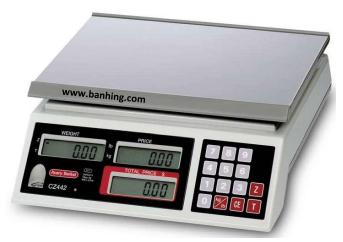

The ADZ342 incorporates several futures which will improve the speed and quality of your customer services.

## Features :~

- ➤ Electronic Price Computing Increases speed and accuracy.
- Overlay English standard.
  French/English or Spanish available as options.
- Easy to Clean5 digits Plastic overlay and stainless steel topped platter allow for easy cleaning and wipe down while protecting the scale body.
- Multi-Functional Keyboard contains 10 numeric keys, four function keys, tare, clear, zero and kg/lb toggle.
- Easy to Read Liquid Crystal Displays High visibility integral liquid crystal display is easily read under normal operating conditions.
- AC/DC Operation Powered by internal rechargeable battery or by a separate 9V DC plug-in power adapter (supplied). UL & CSA listed.
- ➤ Battery Life Estimated 180 hours of continuous use after full charge.

## Specification:~

| Model                | DZ342 -6       | DZ342 -15 | DZ342 -30 |
|----------------------|----------------|-----------|-----------|
| Single Interval Type | 2g             | 5g        | 10g       |
| Display              | 5 Digits       |           |           |
| Platter Size         | 280 α 330 (mm) |           |           |