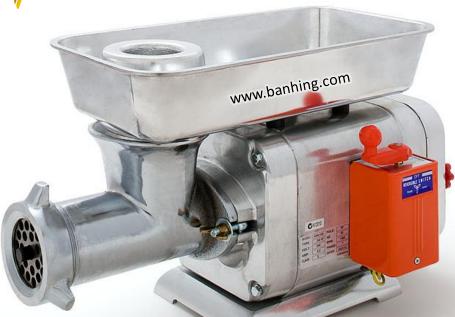

Electric Meat Mincer is intended for heavy duty work in commercial food processing applications. Their exceptional reliability and attractive, compact designs make them ideal for any open restaurant, hotel, kitchen and supermarket.

## Features :~

- Gear-driven & built-in electric motor, safety is secured.
- Reversible switch (forward, off & reverse speed) for easy operation.
- Plastic safety ring to prevent any danger hen feeding meat.
- Compact in size & easily dismantled for cleaning.
- Aluminum alloy body 5 base: light weight.
- Provides long service left.