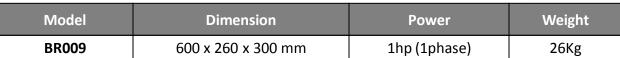

Electric Meat Mincer is intended for heavy duty work in commercial food processing applications. Their exceptional reliability and attractive, compact designs make them ideal for any open restaurant, hotel, kitchen and supermarket.



## Features :~

- Gear-driven & built-in electric motor, safety is secured.
- Reversible switch (forward, off & reverse speed) for easy operation.
- Plastic safety ring to prevent any danger hen feeding meat.
- Compact in size & easily dismantled for cleaning.
- Aluminum alloy body 5 base: light weight.
- Provides long service left.





<sup>\*</sup> Designs and specifications are subject to change for improvement without prior notice.

## BAN HING HOLDING SDN BHD

No. 13-3, Jalan Raja Laut, 50350 Kuala Lumpur, Malaysia.

Tel: 603-4048 1000 / 4042 5970 Fax: 603-4050 8000

Website: www.banhing.com Email: enquiry@banhing.com