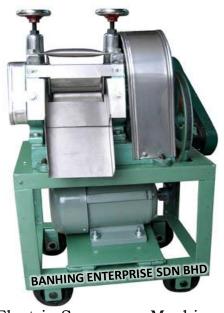

## Decire Sugareane Machine

Ammin....From Neve You can yet the Fresh & Tasty Sugarcane Juice...

The Electric Sugarcane Machine was created by advanced creative, luxurious and good-looking. The internal construction is tightly packed and reasonable. There are all made of stainless steel where get in touch with food. Its enclosed structure ensure hygiene production. Stainless steel corrugated rollers can completely press dry sugarcane. Rollers are mounted to heavy duty row precision ball bearings to accept heavy load, ensure long operation life and minimize maintenance costs. Luxury design, space saving, maybe powered by engine. This products is convenient, economic and easy to clean. The Sugarcane Machine with comprehensive functions and high quality. Therefore, it is the best choice & Ideal for any food service kiosks such as for families, hotels, restaurants and west-style food shops.

## Function:-

 To be used for juicing sugarcane and any fruits with fiber characteristics e.g. citrus, lemon, Ginger etc.

## Specification:~

| Model | Measurement (mm)         | Engine | Net Weight |
|-------|--------------------------|--------|------------|
| BSM-M | 340(W) x 460(L) x 790(H) | 1HP    | 84kg       |

<sup>\*</sup> Designs and specifications are subject to change for improvement without prior notice.