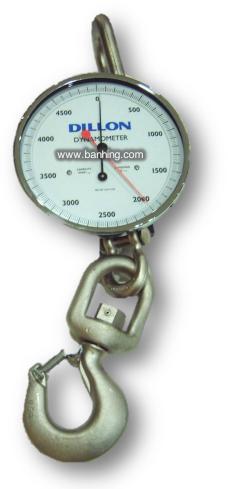

<u> Features :~</u>

- High Accuracy and Sensitivity.
- Versatile, Portable Suspended Weighing.
- Tough, Maintenance Free Design.
- Large easy to read dial.
- All mechanical mechanism.
- No power supply required.
- Low Cost High Value.

## Specification :~

| Model      | Capacity | Graduation |
|------------|----------|------------|
| DAP series | 2000kg   | 10kg       |
|            | 5000kg   | 20kg       |

\* Designs and specifications are subject to change for improvement without prior notice.