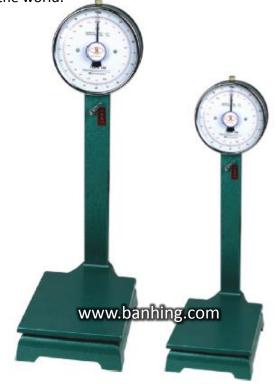

## Mechanical Two Dials Platform Scale

Mechanical Two Dials Platform Scales have a long history and enjoyed a high reputation in the world market for their fine workmanship, high quality, accuracy and durability. They are sold to many countries and regions all over the world.

## Features :~

- Dual Display
- Temperature Compensated
- With a damper attached
- With a scale lock
- Easy to move with 4 wheels
- Easy to operate
- Platform Scales are suitable for use in business
- firms, factories, mines and farms

Specification:~

| Model   | Capacity | Readability | Platform Size |
|---------|----------|-------------|---------------|
| EPS-50  | 50kg     | 100 g       |               |
| EPS-100 | 100 kg   | 200 g       | 310 x 400 mm  |
| EPS-150 | 150 kg   | 500 g       |               |