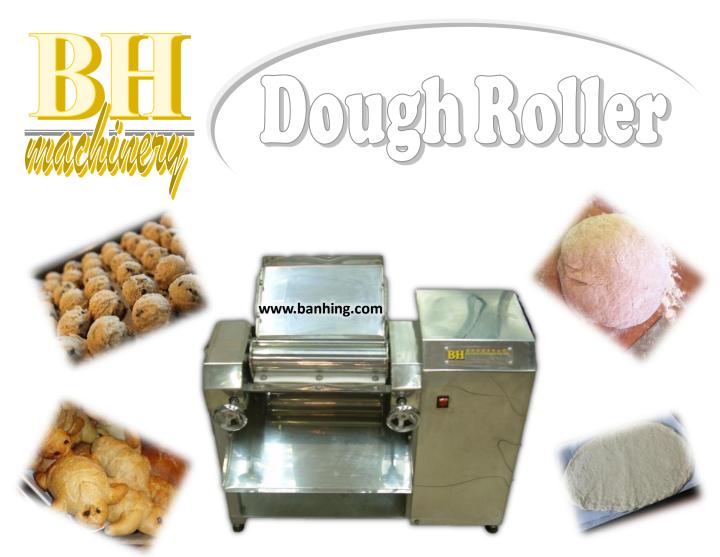

The **FKS-300** Dough Roller can squash and wiredraw dough evenly to make the dough very thin. It can improve the making speed and save a lot of time. The machine be the best choice for Bakery shops, restaurants and food industry.

## Specification:~

| Model         | FKS-300           |
|---------------|-------------------|
| Power         | 0.5HP             |
| Voltage       | 240v              |
| Width of Roll | 305mm             |
| Dimension     | 710 x 433 x 610mm |