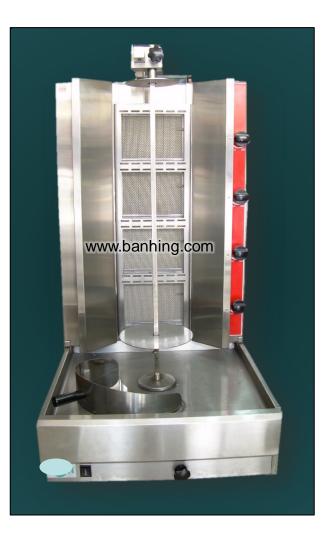

# Cas Vertical Broiler

#### Features :-

- » Stainless steel construction.
- » Gas operated with individual regulated infrared heater.
- » Continuous 360 degree motorized rotation.

#### **Application:**-

Suitable for commercial stalls, van, outlet for whole chicken, chicken wing, sausage or meat etc.

### Specification:~

| Model | Voltage | Gas<br>Consumption / hr | Dimension (mm)                  |
|-------|---------|-------------------------|---------------------------------|
| FRG-1 | 220v    | -                       | 44.4 x 50 x 87cm<br>(L x W x H) |