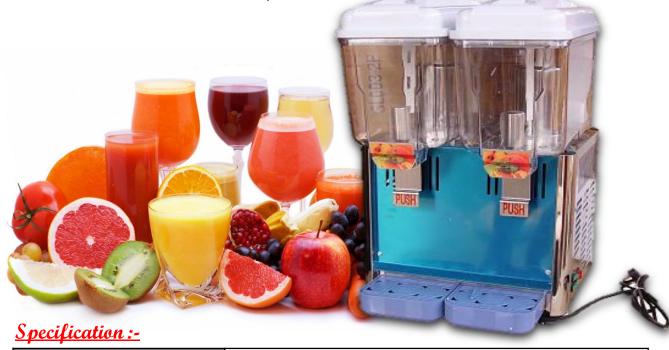

The **ILP 18X2** is a commercial juice and cold drink dispenser capable of holding 18L of two flavors (9 L of each). The unit comes with two see through polycarbonate bowls, allowing your customers to catch a glimpse of your beverages from any angle. These bowls can be easily removed, allowing you to completely clean your dispenser, fast and effectively. The **ILP 18X2** base and evaporator are stainless steel, ensuring your machine will never rust or corrode..

| Model     | ILP 18X2            |
|-----------|---------------------|
| Volume    | 18Lx2               |
| Voltage   | 240V, Single Phrase |
| Power     | 540W                |
| Weight    | 33kg                |
| Dimension | 730 x 458 x 370     |