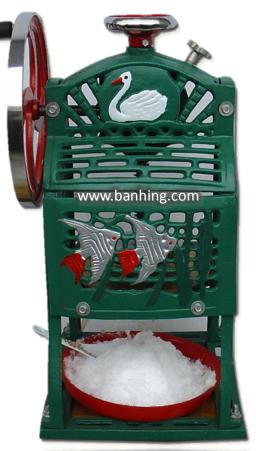

## <u>Function :~</u>

*Quality Snow* ~ The **IYJ-96** Electric Ice Shaver produce the highest quality snow possible. The texture of the snow can be easily adjusted with a single knob. The snow the **IYJ-96** machines produce is so fine that it literally absorbs the flavor so the customer can experience flavor consistency from the first bite to the last. The **IYJ-96** machines meet the highest health and safety requirements.

**Durability** ~ The **IYJ-96** machines are made from the highest quality parts available and are designed to provide many years of dependable service.

*Easy to Maintain* ~ The **IYJ-96** Electric Ice Shaver require very little maintenance. Most maintenance can be performed by the operator and does not require any special training or skills. Our company stocks a complete line of replacement parts should you ever need replacement parts for your machines.

## <u>Specification :~</u>

| Model            | IYJ-96                   |
|------------------|--------------------------|
| Motor            | 1/4hp                    |
| Measurement (mm) | 430(L) x 210(W) x 310(H) |