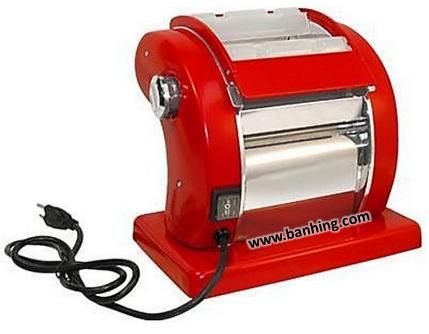

## Dough Kneading & Noodle Cutting Machine

## <u> Features :-</u>

- Power cutter for spaghetti noodles
- Power cutter for fettuccini noodles
- Nine thickness settings make pasta sheets from paper thin to 1/10" thick
- Heavy-duty with metal housing for a lifetime of use
- Fast/Slow roller speed control
- 5-3/4" wide rollers
- Includes adjustable wheel pasta cutter and cleaning brush
- Built-in safety switch cuts motor power when the safety cover is opened
- Operator's manual includes starter recipes

## Specification :-

| Model          | MD-150              |
|----------------|---------------------|
| Supply Voltage | 120 / 240V          |
| Frequency      | 50 / 60Hz           |
| Motor Power    | 90W                 |
| Dimension      | 12.3" x 13.5" x 11" |