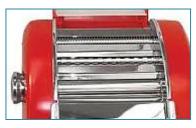

## <u> Features :-</u>

- Power cutter for spaghetti noodles
- Power cutter for fettuccini noodles
- Nine thickness settings make pasta sheets from paper thin to 1/10" thick
- Heavy-duty with metal housing for a lifetime of use
- Fast/Slow roller speed control
- 5-3/4" wide rollers
- Includes adjustable wheel pasta cutter and cleaning brush
- Built-in safety switch cuts motor power when the safety cover is opened
- Operator's manual includes starter recipes