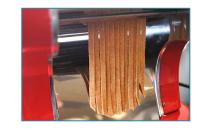

## <u> Features :-</u>

- Power cutter for spaghetti noodles
- Power cutter for fettuccini noodles
- Nine thickness settings make pasta sheets from paper thin to 1/10" thick
- Heavy-duty with metal housing for a lifetime of use
- Fast/Slow roller speed control
- 5-3/4" wide rollers
- Includes adjustable wheel pasta cutter and cleaning brush
- Built-in safety switch cuts motor power when the safety cover is opened
- Operator's manual includes starter recipes