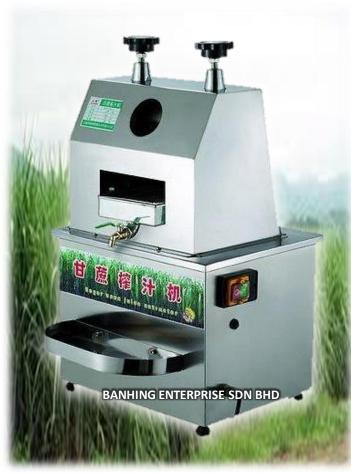

## Decire Sugareane Machine

Electric Sugarcane Machine was The created by advanced creative, luxurious internal good-looking. The construction tightly is packed reasonable. There are all made of stainless steel where get in touch with food. Its enclosed structure ensure hygiene Stainless production. steel corrugated rollers can completely press dry sugarcane. Rollers are mounted to heavy duty row precision ball bearings to accept heavy load, ensure long operation life minimize maintenance costs. Luxury design, space saving, maybe powered by products is convenient, This economic and easy to clean. The Sugarcane Machine with comprehensive functions and high quality. Therefore, it is the best choice & Ideal for any food service kiosks such as for families, hotels, restaurants and weststyle food shops.

## <u> Function:-</u>

• To be used for juicing sugarcane and any fruits with fiber characteristics e.g. citrus, lemon, Ginger etc.

## Specification:~

| Model    | Power<br>(KW) | Volt<br>(V) | Frequency<br>(Hz) | Efficiency<br>(Kg/h) | G.W.<br>(Kg) | Package Size<br>(CM) |
|----------|---------------|-------------|-------------------|----------------------|--------------|----------------------|
| QJH-160A | 0.75          | 110/220     | 50/60             | 300-350              | 57           | 46x39x63.5           |
| QJH-160B | 0.75          | 110/220     | 50/60             | 300-350              | 65           | 46x39x90.5           |