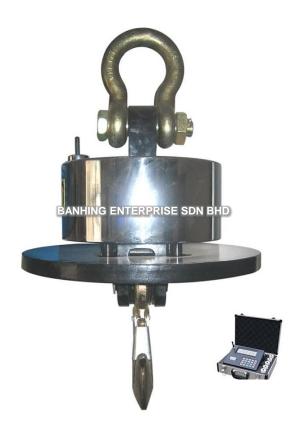

## Digital Grane Scale

## Features :~

- Electronic Crane Scale Viewing Indicator
- Internal resolution: 1/80'000
- High Accuracy
- Full tare function
- Auto zero tracking
- Accumulating function
- Weight holding function
- Selectable division
- Battery provide up to 60 hours of continuous use
- Wireless communication distance > 100m
- LCD Display Screen, Clear and Easy to read in darkness
- Simple Operation

## <u>Specification:~</u>

| Model |                                     | Capacity<br>(Tons) | Graduation<br>(kg) | Division | Display | Power                                     |
|-------|-------------------------------------|--------------------|--------------------|----------|---------|-------------------------------------------|
|       |                                     | 3                  | 1                  |          |         |                                           |
| TTR-I | TTR-II                              | 5                  | 2                  | Max.     | 22mm    | Rechargeable battery                      |
|       | (S/Steel<br>waterproof<br>Designed) | 10                 | 5                  | 3000d    | LCD     | provide up to 60 hrs of<br>continuous use |
|       |                                     | 15                 | 5                  |          |         |                                           |