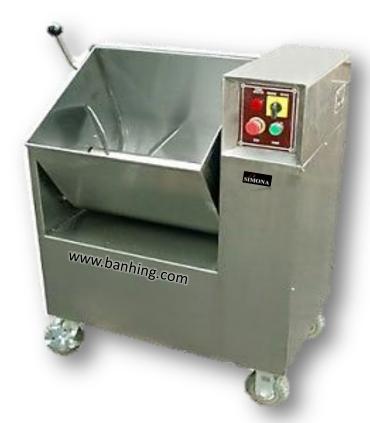

## STUFFING MILIER MACHINE

Features :~

Filling Mixer is a food-processing machine specially designed for processing various crushed Food such as stuffing. Two pairs of blenders rotate and reverse to ensure uniform blending. All The spare parts contacting the food directly are made of stainless steel or are specially plated to Meet the national hygiene standard for food. The product is not only ideal for hotels, restaurants And bakeries etc.., but also can be used for material preparation in factories such as harmaceutical And chemical manufacturers.

## Specification:~

| MODEL | POWER | VOLTAGE | CAPACITY | WEIGHT(KG) | DIMENSIONS<br>(mm) |
|-------|-------|---------|----------|------------|--------------------|
| BX-50 | 1.1kw | 240v    | 50L/time | 152        | 820 x 510 x 1100   |