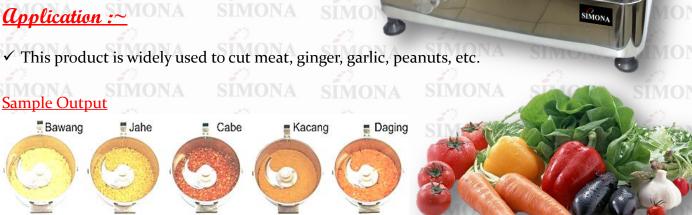

- This machine is made by 304 stainless steel. It can make sure that the components which have a touch with food are clean. And it also can resist to erosion of acid, salt and oxidation.
- The knives is made by 4Cr13 stainless Steel which makes the knives more sharp.
- And there is a stainless steel bottom which also can transfer heating perfectly.



| MODEL | CAPACITY | SPEED                | FREQUENCY | CURRENT    | DIMENSION          | NET<br>WEIGHT |
|-------|----------|----------------------|-----------|------------|--------------------|---------------|
| HR-6  | s 4Lon   | 1100-2800            | 750W      | 23V / 50Hz | 470 x 290 x 385 mm | 21 kg         |
| HR-9  | S 6L ON  | A 1100-2 <b>8</b> 00 | NA 750W   | 23V / 50Hz | 470 x 290 x 435 mm | S23 kg N/     |

Designs and specifications are subject to change for improvement without prior notice.

No. 13-3 Jalan Raja Laut, 50350 Kuala Lumpur, Malaysia Tel: +603 4048 1000 Fax:+603 4050 8000 WEB: www.simona.com.my Email: simona@banhing.com