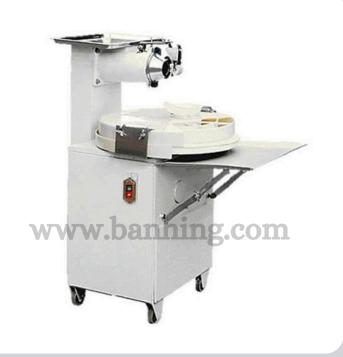

## DOUGH DIVIDER

## Features:

- The MP-452 dough divider rounder is built with the busy baker in mind./li>
- It's Versatility and Simplicity are unmatched in this industry.
- The 45-2 dough divider rounder can produce up to 2700 pieces per hour (depending on size)./li>
- Dough is automatically rounded into a tight, smooth ball, with no effort than it takes to drop them into the funnel. Adjustments are available when changing the size of dough piece./li>
- The MP-452 stainless steel automatic dough divider rounder for outer skin and dough contacting Size adjustments are also available.
- Easy clean-up, No tools required./li>
- Up to 2700 pieces per hour, adjustable round balls can be available from 30g/pcs to 150g/pcs./li>
- One person operation./li>
- Mounted on casters for easy mobility, Handles dough sizes from 1oz To 5oz, 1/3lbs./li>

## MP-452

Power: 1.5kwCapacity: 280kg/h

• Dimension: 560mm × 620mm × 980mm

• Weight: 140kg

\* Designs and specifications are subject to change for improvement without prior notice