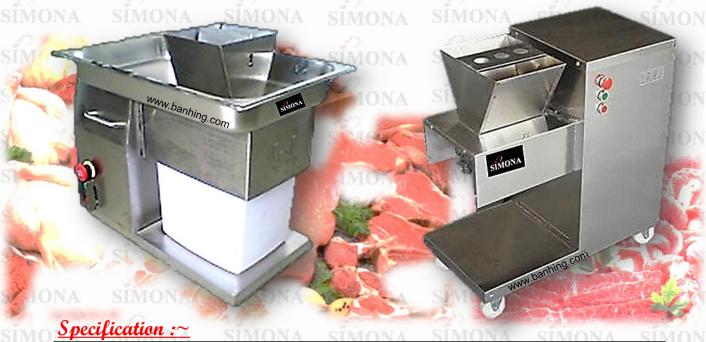

## STAINLESS STEEL MEAT CUTTER

## Features:~

Slices and shreds are available. Suitable for small-scale catering and meat processing industry, especially school and factory's small canteen.

Cutter is adopted external hanging design. The revolving speed of rotating part is changed by turbine. Easy-to-use operation, convenient washing and dismounting, time and labor saving. If processing different thickness meat, just install the corresponding cutter.

The cutter gap is customizable. Inside the machine exists safety switch. When cutter exposure outside, it locks automatically. Blades are made of special stainless steel, with hardness of 52, durable in use.

| MODEL     | QX                      | QW-3            |
|-----------|-------------------------|-----------------|
| VOLTAGE   | VA S <sub>220</sub> VNA | 110/220/380V    |
| POWER     | 550 watts               | 750W            |
| YIELD     | 250 kg/h                | 8ookg/h         |
| DIMENSION | 45 x 32 x 43 cm         | 680× 360× 760mm |
| WEIGHT    | 33 kg                   | 8okg            |