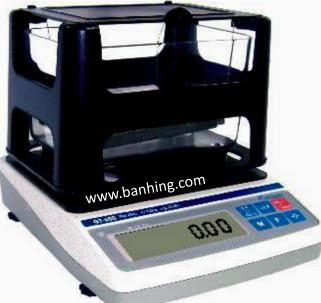

#### Density Gold Tester GT 600,

Gold testing machine

Evaluating the purity of Gold and other metals by measuring the specific gravity of the sample, and distinguish the real precious metal from the fake material.

#### **Standard Features:**

- Large LCD Display.
- Monitor Density, volume and karat of gold.
- Preset density of medium-gold,
- Easy connection to PC with RS-232C interface.