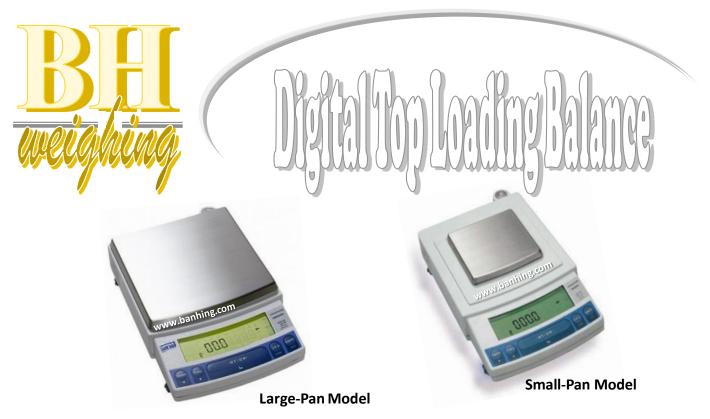

The new line of Shimadzu top-loading balances are engineered with the innovative Unblock mechanism which brings unrivaled quick response, excellent stability and durability at the same time.

LCD with backlight Windows direct function. The balance communicates directly to a PC with Windows applications.

## <u> Features:~</u>

- Built-in clock GLP/GMP/ISO
- Analog display modes
- Check weighing
- Fully- Automatic Calibration, PSC
- Clock-Cal
- LCD with backlight
- Windows direct function
- Unit conversion
- Piece counting function

| MODEL     | CAPACITY | MINIMUM DISPLAY | PAN SIZE (mm) |
|-----------|----------|-----------------|---------------|
| SUW 8200S | 8200g    | 0.1g            | 170 x 180     |
| SUW 820S  | 820g     | 0.01g           | 108 x 105     |
| SUW 420S  | 420g     |                 |               |
| SUW 6200H | 6200g    |                 | 170 x 180     |
| SUW 4200H | 4200g    |                 |               |
| SUW 2200H | 2200g    |                 |               |
| SUW 620H  | 620g     | 0.001g          | 108 x 105     |
| SUW 420H  | 420g     |                 |               |
| SUW 220H  | 220g     |                 |               |