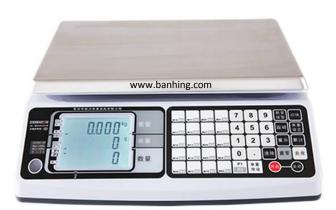

# Digital Counting Scale

### Features :~

- Power On Zero-Tracking
- > Auto-Calibration
- > Auto-Power Off, Digital Noise Filter.
- Piece Weight Auto-Average, Full Tare
- Accumulation Memory
- Programmable Capacity and Division
- Low Battery Indicator and Charging Status Indicator
- LCD display with LED Backlight, Rechargeable Battery
- > Power Adaptor, Bubble Level, Stainless Steel Platter
- ➤ Three LCD displays for Weight, Piece Weight and Total Count, 10 x One-touch Piece Weight Memory keys (Total 20 Piece Weight Memory)