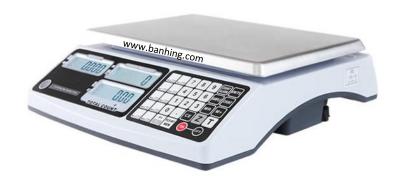

# Digital Counting Scale

### Features :~

- Power On Zero-Tracking
- > Auto-Calibration
- > Auto-Power Off, Digital Noise Filter.
- Piece Weight Auto-Average, Full Tare
- Accumulation Memory
- Programmable Capacity and Division
- Low Battery Indicator and Charging Status Indicator
- LCD display with LED Backlight, Rechargeable Battery
- > Power Adaptor, Bubble Level, Stainless Steel Platter
- ➤ Three LCD displays for Weight, Piece Weight and Total Count, 10 x One-touch Piece Weight Memory keys (Total 20 Piece Weight Memory)