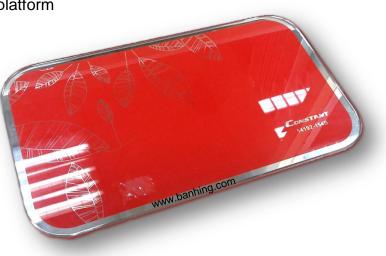

## Portable Personal Weighing Scale

Effective ways to achieve lower weight measurements include constant exercise, regulated eating habits, and not thinking about dumbbells.

## <u> Features :~</u>

- Material: ABS with 6mm tempered glass platform
- Battery: Lithium ion battery (included)
- Automatic on / off function
- ✤ Weight is read within 8 seconds
- High-precision strain gauge sensor
- Overload and low battery indication
- Hidden display with sliding design

## Specification :~

| Model        | 14192-154B                      |
|--------------|---------------------------------|
| Capacity     | 180 kg / 396 lbs.               |
| LCD Screen   | 22mm wide                       |
| Measures in: | Kg & Ibs.                       |
| Error Margin | 0.1kg / 0.2lbs                  |
| Dimension    | 13cm (W) x 23cm (L) x 2.2cm (H) |
| Weight       | 720g                            |