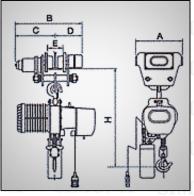

## Specification:~

| Model                               | Capacity | Н   | Α   | В   | С   | D   | Flange Width(mm) |
|-------------------------------------|----------|-----|-----|-----|-----|-----|------------------|
| YSF-050                             | 1/2TON   | 680 | 295 | 541 | 345 | 196 | 75-125           |
| 6M 230V BLACK BEAR (6 METRES CHAIN) |          |     |     |     |     |     |                  |