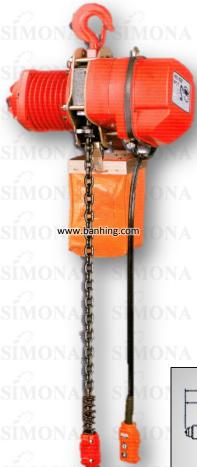

## **ELECTRIC CHAIN HOIST**

MODEL: YSF050

## **SPECIALITIES OF HOIST:**

- Control voltage transformed into 23V/48V to eliminate possible accident caused by circuit short and assured safety operation when raining.
- Automatic motor brake system features simultaneous braking upon power failure or switching off.
- Dual brake system assures safety operation.
- Limit switches hold chain from running out.
- Advanced phase error relay keeps motor motionless at incorrect power connection.