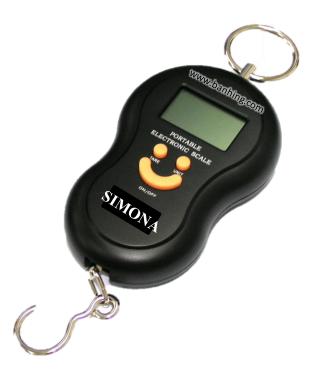

## Digital Hanging Scale

## Features:-

- Very Easy to use. Very Accurate
- Easy to carry, Dimensions: 11x7x2 cm
- Weighs in kg, grams, oz, or lbs
- Features large digital display for easy reading
- Weighs up to 40kg (88 lb) to the nearest 10g (0.35 oz)
- Tare mode and locking mode
- · Auto power off function
- Low power alarm
- Powered by 2 AAA Batteries (Not Included)

## Specification:-

| Model     | A-40          |
|-----------|---------------|
| Capacity  | 40 kg         |
| Dimension | 11 x 7 x 2 cm |

\* Designs and specifications are subject to change for improvement without prior notice.