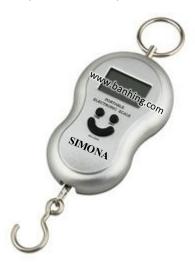

## Digital Hanging Scale

## Features:-

- Very Easy to use. Very Accurate
- Easy to carry, Dimensions: 11x7x2 cm
- Weighs in kg, grams, oz, or lbs
- Features large digital display for easy reading
- Weighs up to 40kg (88 lb) to the nearest 10g (0.35 oz)
- Tare mode and locking mode
- · Auto power off function
- Low power alarm
- Powered by 2 AAA Batteries (Not Included)

## Specification:-

| Model     | A-40          |
|-----------|---------------|
| Capacity  | 40 kg         |
| Dimension | 11 x 7 x 2 cm |

\* Designs and specifications are subject to change for improvement without prior notice.