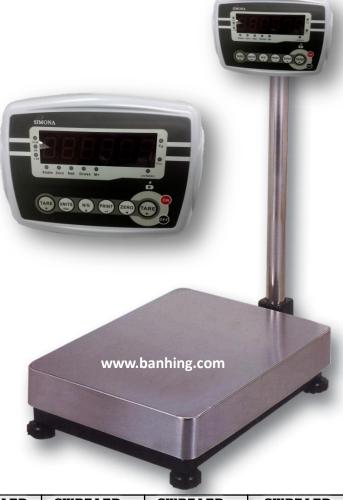

## Digital Platform Scale

## Features:~

- Function keys: CWB7 with Tare x 2,
   Units, Net/Gross, Print, Zero, On, Off CWB22 with Numeric 0~9, Sample, Count, Backlight,
   M+, Recall, MC, Hi, Lo, I/O set, Print, CE, PT,
   Units, Net/Gross, Zero, Tare, On, Off
- Straight Weighing Function, Counting Function, Check Weighing HI-OK-LO Function, Multiple Weighing Units Available, Hold (Animal) Function
- Power On Zero-Tracking, Auto-Calibration, Auto-Power Off mode, Digital Noise Filter, Full Tare, Accumulation Memory, Programmable Capacity and Division, Low Battery Indicator and Charging Status Indicator
- Wide selections of heavy-duty carbon steel platforms, aluminum die-casting platforms and stainless steel platforms

## **Options:~**

RS232 output Relay output

Specification:~

| <u>o pecipication : </u> |                  |                  |                  |                   |                   |                   |
|--------------------------|------------------|------------------|------------------|-------------------|-------------------|-------------------|
| Model                    | CWB7 LED -<br>60 | CWB7 LED<br>-150 | CWB7 LED<br>-300 | CWB7 LED -<br>500 | CWB7 LED -<br>600 | CWB7 LED-<br>1000 |
| Capacity                 | 60kg             | 150kg            | 300kg            | 500kg             | 600kg             | 1ton              |
| Division                 | 10g              | 20g              | 50g              | 100g              | 100g              | 200g              |
| Platform<br>size(mm)     | 300 x 400        | 400 x 500        | 450 x 600        | 500 x 600         | 600 x 800         | 700 x 800         |