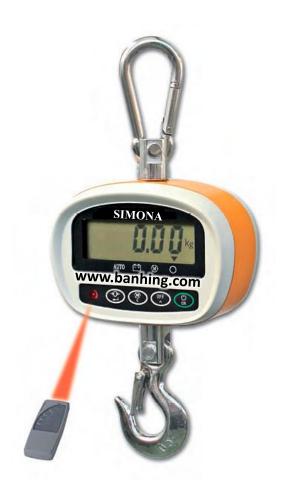

## Digital Grane Scale

## Features :-

- Ultra-light crane scale with swivel shackle and swivel hook.
- Strain gauge load cell.
- Top swivel shackle and bottom swivel hook.
- Five-digit LCD backlighting display (20 mm high).
- ABS platic case.
- Power supply: 4 batteries AA 1.5V, 80-hour operating time of continuous functioning.
- Automatic shutdown after 30 minutes.
- Steady-state alarm (beep) enabled.

REMOTE-CONTROL (max distance10 m) with following functions:

Tare zero-setting (net weight)
 Changing the reading division
 Backlight enabling.
 Turning off