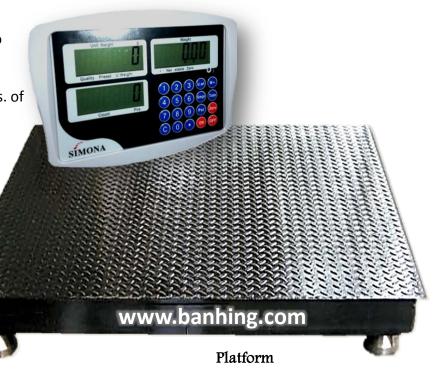

## <u> Features :~</u>

- 3 backlight LCD displays with 20mm digits
- Keyboard calibration
- Power-on auto zero position, Auto zero setting when switch on the scale
- Rechargeable battery with up to 90 hrs. of operation
- Background lighting, Full tare function
- Programmable for counting to a present number of parts
- Low battery warning signal
  "in charge" indication, AC power
- Large Stainless Steel Platform, Waterproof housing

## <u>Specification :~</u>

| Model         | KC -Series |             |             |        |
|---------------|------------|-------------|-------------|--------|
| Capacity      | 1ton       | 3tons       | 5tons       | 10tons |
| Platform size | 1m x 1m    | 1.2m x 1.2m | 1.5m x 1.5m |        |