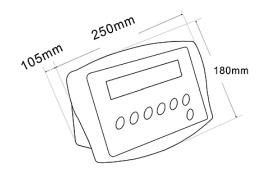

#### Specification:~

| MODEL           | KW                                         |
|-----------------|--------------------------------------------|
| DISPLAY         | 24mm LCD display with backlight            |
| OPERATE TEMP.   | 0 c ~ +40 c                                |
| ADC             | Sigma delta                                |
| ADC UPDATE      | ≤ 1/10 second                              |
| HOUSING         | ABS plastic                                |
| INTERNAL COUNTS | 600,000                                    |
| MAX.DIVISIONS   | 30,000d(Max) 6,000d(approved)              |
| KEYPAD          | 7 keys membrane switch                     |
|                 | AC adapter (9V/800mA) rechargeable battery |
| POWER           | (6V/4Ah)                                   |
| GROSS WEIGHT    | 2.5kg                                      |