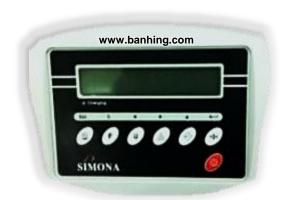

## <u> Features :∼</u>

- · 24mm LCD display with backlight
- Rechargeable batter operation, up to 90 hours of continuous use
- Programmable to meet your needs
- Function include units conversion, counting, check weighing, accumulation, animal scale