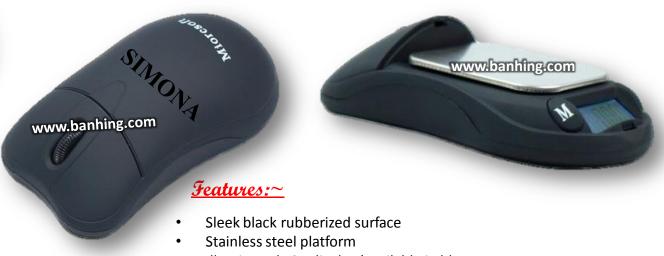

SIMONA Pocket Jewelry Scale (MH-338) with calibration weights

**MH-338** features a unique look of a wireless mouse. With its 0.01g accuracy and 100g capacity, this pocket sized digital scale is ideal for weighing precious metals (gold, silver, platinum), gems, stones, medications, and reloading. We re-calibrate, thoroughly test, and carefully package every scale we ship. The scale you receive will be ready to use.

- Illuminated LCD display (available in blue backup light or white inverse backup light)
- Multiple weighing modes: gram, ounce, carat, and grain

www.banhing.com

- Tare full capacity
- Auto power off (90 seconds)
- Overload indicator
- Power: AAA x 2 (included