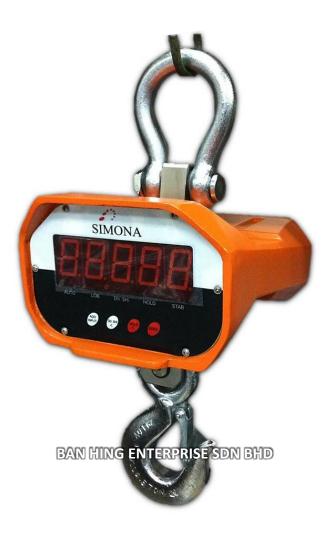

Digital Grane Scale

## <u>Features :~</u>

- Integrated load cell design with 1.2 5-digit high brightness led display.
- Light weight aluminum alloy housing. standard remote controller to perform calibration, zero and total functions.
- Hold (with scale or remote control). special auto weighing & auto total functions.
- Class legal of trade.