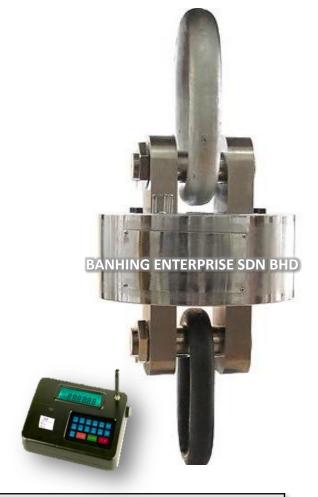

## Features :~

- ➤ Impact resistant all steel construction for RFI protection.
- Patented LN high precision crane scale load cell.
- Graduation display selectable.
- > LCD display with LED background lighting.
- ➤ Radio data transmission >100m (when unobstructed).
- ➤ ND-H rechargeable battery for Indicator and high capacity rechargeable battery
- Data signal strength & Power level monitor.
- ➤ Memory store up to 2900 weight data set.

| Model               | SZ-BC                                                       |
|---------------------|-------------------------------------------------------------|
| Power Supply        | ND-H rechargeable battery (6V/10Ah)                         |
| Operating           | under normal (-15° ~+55° C) or thermal (~80° C) environment |
| Rated Capacity(ton) | 2, 3, 5, 10, 15, 20, 30 & 50                                |