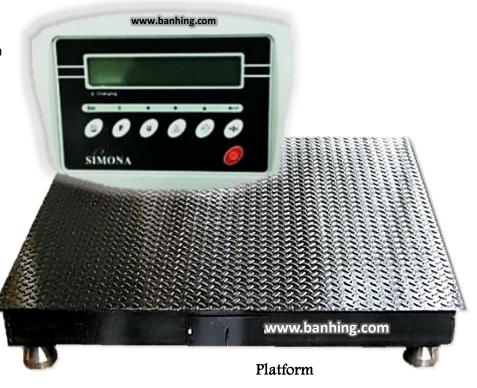

# Digital Floor Scale

### Features: ~

- Auto Zero Tracking
- Full Digital Calibration (FDC)
- Full tare
- Functions include check weighing to pre-set weight and basic parts counting.
- Kg/lb conversion.
- Internal rechargeable battery with up to 90 hours of operation.
- Rugged, low profile design.
- Quick disconnect and factory calibration.
- Adjustable leveling foot.
- Large, clear backlit LCD display.
- Low battery and charge warning.
- Auto shut-off.
- With a large platform

### Optional: ~

- RS232 Interface
- Mini Printer