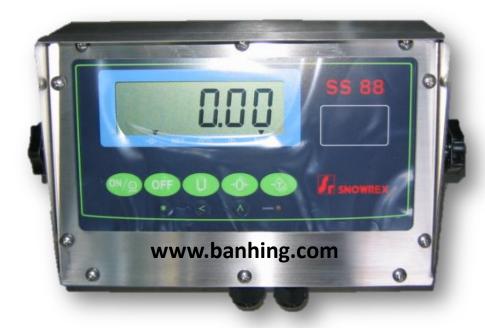

## Features: ~

- Auto Zero Tracking
- Stainless Steel Indicator (Water Resistance)
- Full Digital Calibration (FDC)
- Full tare
- Kg/lb conversion.
- Internal rechargeable battery with up to 90 hours of operation.
- Rugged, low profile design.
- Quick disconnect and factory calibration.
- Adjustable leveling foot.
- Large, clear backlit LCD display.
- Low battery and charge warning.
- Auto shut-off.
- With a large platform

## <u>Specification: ~</u>

| Model  | SS88   |
|--------|--------|
| Origin | Taiwan |

<sup>\*</sup> Designs and specifications are subject to change for improvement without prior notice.