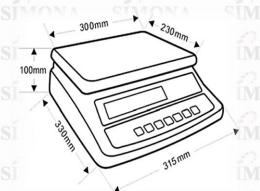

**DIMENSION** 

| <u>Specification: ~</u> | SIMONA S |    | Shi A            | SIMONA       | SIIVIC                   |
|-------------------------|----------|----|------------------|--------------|--------------------------|
| Model                   | Capacity | Di | vision           | Pan Size     |                          |
| AHW-30                  | зоКС     |    | IG CONTRACTION A | 230mm x 300m | SI /10<br>m _><br>SI /10 |