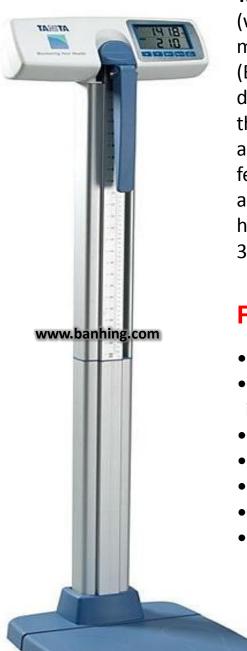

## Digital Healthy Scale

WB-3000

Tanita's WB-3000 Digital Beam Scale is ideally suited for various professional markets (which include medical and fitness), and remains the perfect replacement for the old mechanical balance beam scale. The scale features an automatic body mass index (BMI) calculation and RS-232 and USB outputs to capture patient data to an external device. The incredibly durable, yet portable, unit can be easily broken down into three modules - the display, the platform (which houses the load cell), and the pillar and is equipped with casters for easy mobility. The WB-3000 physician scale also features a mechanical height rod, allowing patients height to be taken the same time as weight. The portability and modularity really separate the WB-3000, and give healthcare professionals a much better option than standard beam scales. The WB-3000 represents a true professional grade scale for years of uninterrupted operation.

## **Features and Specifications**

• Display: 2-line LCD

•Mechanical height rod: 25" - 84" (0.25" increments) 64 - 214 cm (0.5 cm

increments)

Casters for easy mobility

RS-232 and USB type B computer interface

Mechanical height rod

Automatic BMI calculation

Auto "on" feature