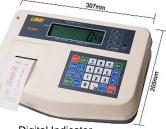

Calibration and Operation Procedures.
- Totally 15 different Printer Formats for Mini-Printer and Thermal Printer
- Programmable Computer and Printer Output Transmission and Data Format
- 5 Points Linear Correction System to prevent linear error from the load cell
- Built-in Digital Filter System to Prevent Environment Interference



## <u> Features:-</u>

- Password Function to Prevent Unauthorized Access
- Maximum Number of Load Cell = 8 x 350 ohm
- Up to 1/30,000 Display Resolution
- 1,000,000 Internal Count
- Weighing Unit Selectable: Matrix and Avoirdupois
- Low Battery Warning Signal
- Built-in Backlight
- Built-in Rechargeable Battery
- Built-in RS-232 interface
- Bi-Direction Transfer between PC to Indicator with RS-232
- HI-LO-OK-ZERO 4 set points



Mounting Kit (Option Item)



Digital Indicator

## Specification :-

| Model         | UWE22-600    |
|---------------|--------------|
| Capacity      | 600kg        |
| Division      | 100g         |
| Platform size | 600 X 800 MM |

\* Designs and specifications are subject to change for improvement without prior notice.