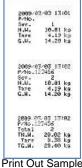

## Digital Platform Scale with MINI Printer

- Multi -function Indicator which can apply to: Checking Weighing, Truck Scale, and Simple Batching System.
- User Friendly Setup, Calibration and Operation Procedures.
- Totally 15 different Printer Formats for Mini-Printer and Thermal Printer
- Programmable Computer and Printer Output Transmission and Data Format
- 5 Points Linear Correction System to prevent linear error from the load cell
- Built-in Digital Filter System to Prevent Environment Interference