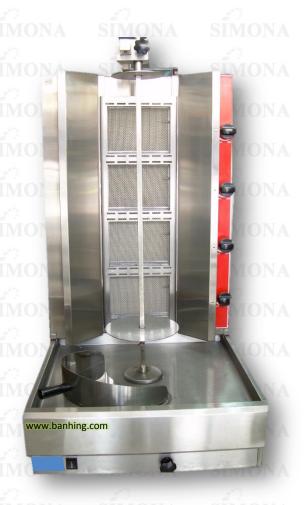

## GAS VERTICAL BROILER

**MODEL: FRG-1** 

## Features :-

- Stainless steel construction.
- Gas operated with individual regulated infrared heater.
- Continuous 360 degree motorized rotation.

## Application:-

Suitable for commercial stalls, van, outlet for whole chicken, chicken wing, sausage or meat etc.