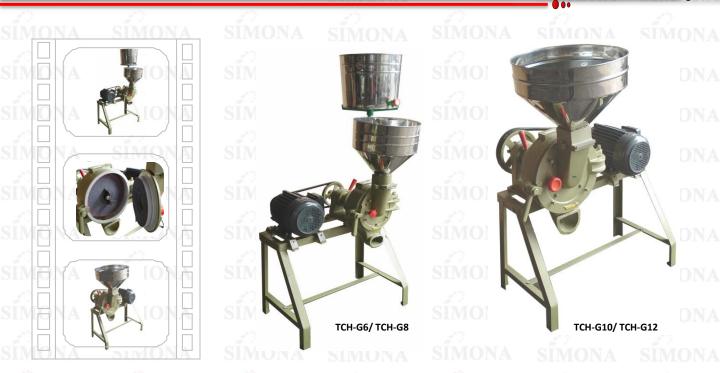

## **GRINDING MACHINE** Model: TCH – G Series

The **TCH series Grinding Machine** was created by advanced creative, luxurious and good-looking. The internal construction is tightly packed and reasonable. Specially designed for grind rice, bean, wheat, peanut, sesame and chili, etc. The TCH series are safety. hygiene, efficient, economic and easy to clean and operate. The Grinding Machine is with comprehensive functions and high quality. Therefore, it is the best choice & Ideal for any food service kiosks such as for food industries, families, hotels, restaurants, west-style food shops and so on.

## Specification :~

| Model   | Grinding<br>Wheel | Motor   | Voltage | Productivity | Weight |
|---------|-------------------|---------|---------|--------------|--------|
| TCH-G6  | Ø 6               | 0.5HP   | 220v    | 40kg / h     | 50kg   |
|         |                   | 1HP     |         |              |        |
| TCH-G8  | Ø 8               | 1HP     |         | 60kg / h     | 60kg   |
|         |                   | 1.5HP   |         |              |        |
| TCH-G10 | Ø 10              | 1.5HP 🧹 |         | 100kg / h    | 100kg  |
|         |                   | 2HP     |         |              |        |
| TCH-G12 | Ø 12              | 2HP     |         | 120kg / h    | 120kg  |
|         |                   | 3HP     |         |              |        |