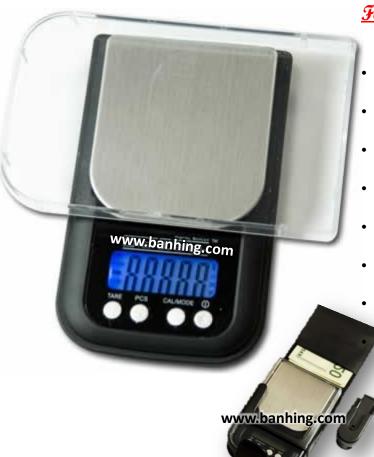

CS-9851 is a portable digital scale with wallet style pouch. It features clip for attaching to your belt for convenience and portability. Digiweigh's wallet scale features bright blue backlit display for easy viewing in all types of lighting conditions.

## <u> Features:-</u>

- 600 gram capacity with 1/10 gram resolution
- Large platform with expanding tray
- · Bright blue back light
- 2 AAA batteries included
- Soft pouch can be used as wallet
- Digital scale can be clipped to belt
  - Counting function embedded