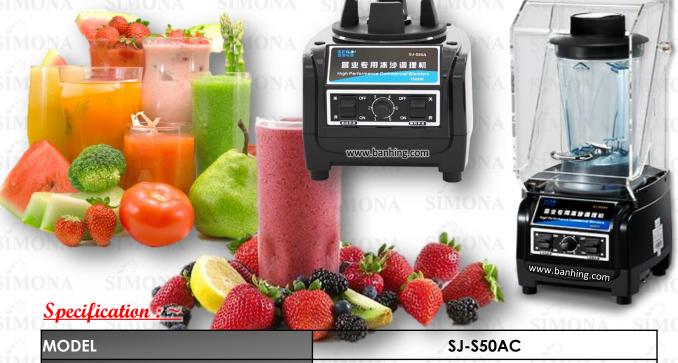

## COMMERCIAL BLENDER

MODEL: SJS50AC

1500W super horsepower nutritionally complete release enclosures reduce noise maximum number of revolutions RPM conditioning Cup PC material approved by the U.S. FDA.

Lid TPE material, certified by the U.S. FDA does not produce harmful toxins, health and safety, non-toxic more at ease triple safety device:

- Cup conditioning host separation device;
- 2. Motor Overheating safety devices; over-current automatic power safety device equipped with a smoothie cup, wet cup, toast, foam cups, but also can be used as a professional grinder, machine foam machine and a macrobiotic diet, not only to save money and more space-saving.

| MODEL                | SJ-S50AC                  |
|----------------------|---------------------------|
| CAPACITY             | 1.85L                     |
| POWER                | SÍMONA SÍM1500W SÍMONA SÍ |
| VOLTAGE              | AC220V/50Hz               |
| MAX.ROTATIONAL SPEED | 32000 RPM                 |
| DIMENSION            | 240 x 270 x 544 MM        |