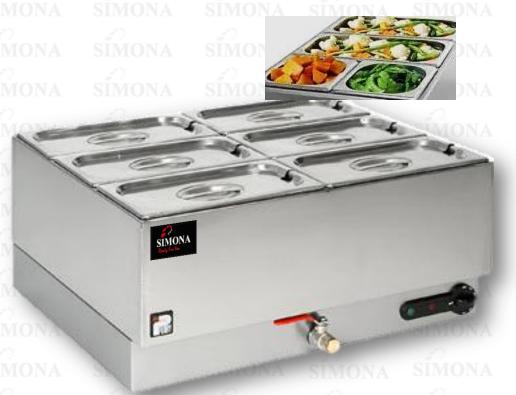

## **6 HEAD BAIN MARIE** MODEL: BS-6V

## Feature:~

Importing advanced foreign technologies. The BS-6V table incubator is novel in design, exquisite in craftsmanship, easy in operation, in heat preservation and economical In energy excellent. consumption.

They are some deal necessities for restaurants, karaoke parties, hotel and other places of entertainment.

## Specification:~

| I | MODEL | POWER | VOLTAGE              | OPERATING<br>TEMPERATURE | BASINS<br>SIZE | PLATE | DIMENSIONS<br>(mm) |
|---|-------|-------|----------------------|--------------------------|----------------|-------|--------------------|
|   | BS-6V | 1.6kw | 220v single<br>phase | 30°C - 85°C              | 1/3 x 6        | 6     | 700 x 600 x 270    |