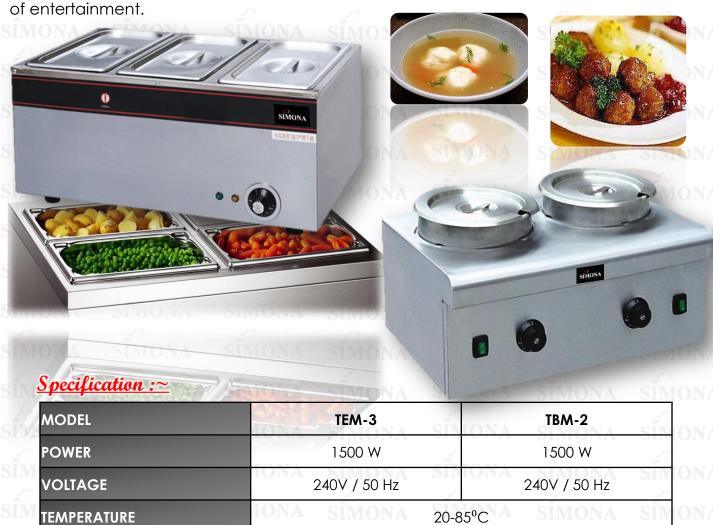

## S/STEEL BAIN MARIE

**MODEL: TM SERIES** 

## <del>Ieature:~</del>

Importing advanced foreign technologies. The Bain Marie table incubator is novel in design, exquisite in craftsmanship, easy in operation, excellent, in heat preservation and economical In energy consumption. Stainless steel structure, not rusty and easy to clean.

## 萬 興 企 業 有 限 公 司 BAN HING HOLDING SDN BHD

590 X 385 X 270 mm

10 kg

580 x 400 x 300 mm

30 kg