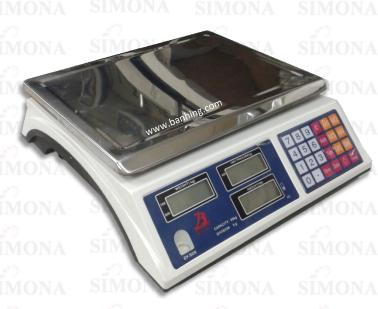

## DIGITAL PRICING SCALE

MODEL: BH99-40/42

BH 99-40 & BH99-42 electronic Scale are a kind of a poly amorphous measuring machine. It has the character of accrete measure, simple operation and stable capacity.

<u>Specification:~</u>

| Model                 | BH99-40                             | BH99-42                                     |
|-----------------------|-------------------------------------|---------------------------------------------|
| Power                 | Powered by Adaptor                  | Powered by 3pcs.<br>(size Single A Battery) |
| Capacity              | 30kg x 5g                           |                                             |
| Working Power         | Alternate current 220V (+10% - 15%) |                                             |
| Environment           | Temperature -10°C ~ 40°C            |                                             |
| Gross Weight          | ONA SIMONA S                        | 6.0kg                                       |
| Net Weight            | ONA SÍMONA S                        | 5.5kg A SIMONA SI                           |
| Dimension (L x W X H) | 36.5 x 14.5 x 38.2 cm               |                                             |