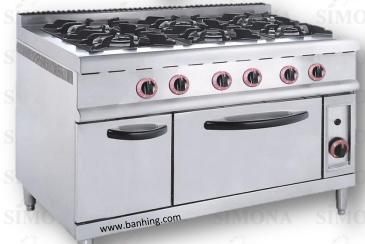

## Burners Gas Range w/ Elec. Oven MODEL: WF SERIES

migatilinuttimical management to the control of the

www.banhing.com

## Features :~

- All stainless steel body, strong and durable.
- Electric direct spark ignition, flame failure safety device for each control.
- Heavy duty gas burner with individual switch.
- Adjust legs.
- Devices are preset to city gas, natural gas or LPG.
- Key-component are from famous international suppliers.
- Widely used in restaurants and star hotels.

Specification:

| Model      | 4BR-EO / WF4              | WF6                |
|------------|---------------------------|--------------------|
| Power      | 4KW / 240V                | IMONA- SIMO        |
| Gas Burner | SIM 4NA                   | 6                  |
| Dimension  | 800mm x 700mm x<br>1000mm | 1200 x 900 x 970mm |