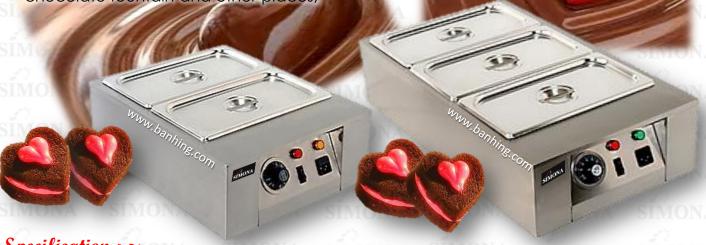

## CHOCOLATE WARMER

**MODEL: ECM2002 SERIES** 

## Feature: ~

- The product is the use of water heating thermostat chocolate melting machine and high quality stainless steel 304 #.
- Heating tube, combined with advanced manufacturing technology, beautiful shape, new structure, and has advantages over traditional products.
- Fashionable, sophisticated technology, small size, easy to use, cost-effective, especially widely used in hotels, restaurants, shopping malls, West Point, cafe, chocolate shop, chocolate fountain and other places;

## Specification: ~

| Model              | ECM2002-2                     | ECM2002-3                     |
|--------------------|-------------------------------|-------------------------------|
| Power              | 1800w / 220Ac / 50Hz          | 1800w / 220Ac / 50Hz          |
| Tank Capacity      | 4kg x 2                       | 4kg x 3                       |
| Tank Dimension     | 330mm(L) x 180mm(W) x 10mm(H) | 330mm(L) x 180mm(W) x 10mm(H) |
| Temperature        | 30 - 80°C                     | 30 - 80°C                     |
| Material           | Stainless Steel               | Stainless Steel               |
| Dimension          | 460mm x 360mm x 180mm         | 645mm x 360mm x 180mm         |
| Packing Size       | 550mm x 420mm x 260mm         | 720mm x 430mm x 260mm         |
| Gross / Net Weight | 10 / 8kg                      | 12 / 13kg                     |