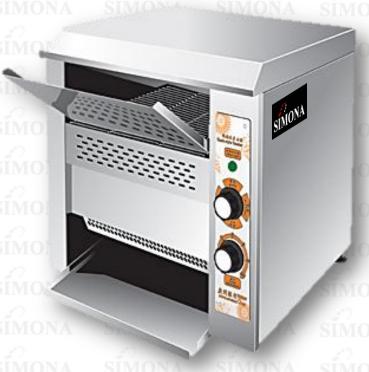

## CONVEYOR BREAD TOASTER

MODEL: CT SERIES

Adjust chain to control the color of the bread.

There are former and back exit choose, easy to operation.

Material: Stainless steel

Temperature range: 50 - 300 degree

## Specification:~

| MODEL  | POWER  | VOLTAGE     | OUTPUT         | DIMENSIONS (mm) | WEIGHT |
|--------|--------|-------------|----------------|-----------------|--------|
| CT-150 | 1.15kw | 220v / 50Hz | 150 - 180pcs/h | 770 x 310 x 400 | 19kg   |
| CT-300 | 1.75kw | 220v / 50Hz | 300 - 350pcs/h | 770 x 410 x 400 | 23kg   |
| CT-450 | 2.45kw | 220v / 50Hz | 360 - 400pcs/h | 770 x 510 x 400 | 27kg   |