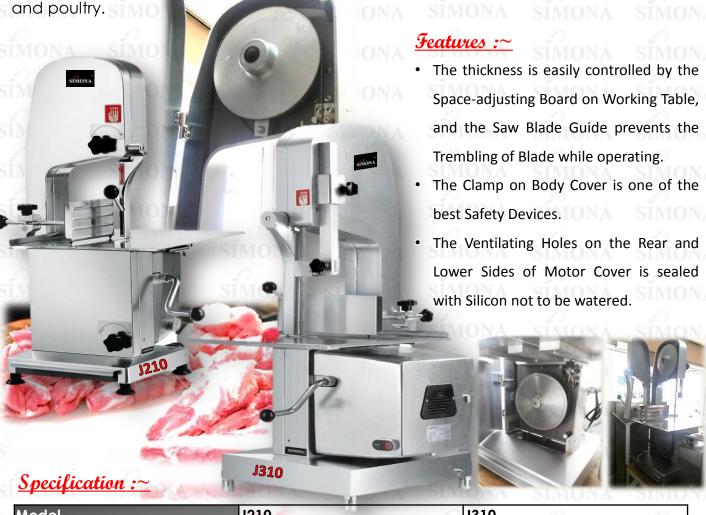

## **BONE SAW MACHINE**

MODEL: J210 & J310

The **SIMONA J210 & J310** Bone Saw Machine is a new kind of food processing machine for cutting frozen meat, chilled meat ,fishes & bones, which has the outstanding features such as high efficiency, low consumption, easy to operate and good-looking. This machine is suitable in hotels, restaurants, western-style stores, retails for meat, bone,

Model J210 J310 110V/220V/380V, 50Hz/60Hz 220V / 50Hz Voltaae Power 850w 1100w Rational Speed 1420r/min 1420r/min Saw belt Specifications L=1650mm H=0.5mm L=2000mm H=0.5mm 5 ~ 200mm **Processing Thickness** 5 ~ 155mm **Cutting Height** <180mm <250mm 910 x 560 x 575mm 660 x 620 x 1160mm **Dimension** 41ka 70ka Weight