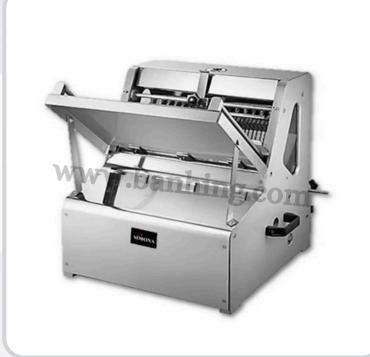

## **BREAD SLICER**

100% high quality nut Electric Slicer Stainless steel automatic bread slicer bread

The machine is designed for high-performance, new-type, and is done by a%. Reliable running, easy operation and high efficiency.

## **Features:**

- Reasonable design, beautiful appearance, simple operation, as well as safe and reliable.
- Slice and dice a variety of products such as bread, bun, toast and.
- After the transaction, the products surface is smooth and even. increased speed and efficiency.

## QP300

- Both sides of the material: Aluminum
- Food contact parts material: Stainless Steel
- Power: 0.18 kw
- Voltage: 110 / 220 /230 v
- Frequency: 50/60 Hz
- Bread Length: 320mm
- Slice Thickness: 8 / 12 / 15 / 20mm