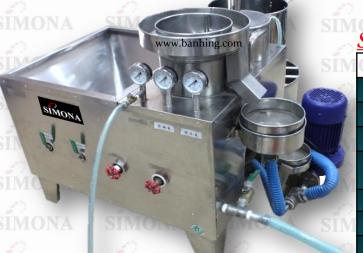

RICE WASHING & WATED PRESSURE MACHINE

## <u> Features :~</u>

- Rice washing machine be used for washing rice many other grain .
- High efficiency.
- All stainless steel body, washing by water-pressure
- Durable, easy-cleaning and operated.

## Specification :~

| WATER PRESSURE & RICE WASHING MACHINE |                  |                   |              |  |
|---------------------------------------|------------------|-------------------|--------------|--|
| Model                                 | Material         | Product Size      | Capacity     |  |
| X-10                                  | A SÍMO           | 350 x 250 x 600mm | 10kg / times |  |
| X-15                                  |                  | 400 x 300 x 700mm | 15kg/times   |  |
| X-25                                  | <b>Stainless</b> | 450 x 350 x 750mm | 25kg/times   |  |
| X-35                                  | Steel            | 500 x 400 x 800mm | 35kg/times   |  |
| X-50                                  | A SÍMO           | 550 x 450 x 850mm | 50kg/times   |  |
| X-75                                  |                  | 600 x 500 x 900mm | 75kg/times   |  |
| X-100                                 |                  | 650 x 550 x 950mm | 100kg/times  |  |