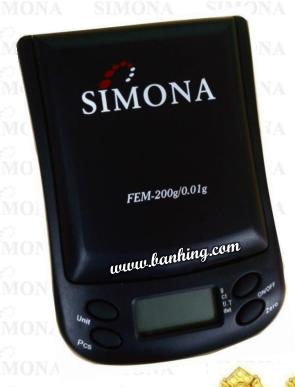

## DIGITAL POCKET BALANCE

MODEL: FEM200

## Features :~

- Multiple weighing units(g, oz, ct).
- Fit your pocket With counting function.
- Unique handheld design with large LCD(6 digits).
- Auto power off function Low battery indicator.
- Power sources: 3AAA batteries.
- Sealed key panel protects against spills & dust.
- Standard case with dual functions: As carrying case and to keep out the wind.

## Specification:~

| Model    | MONA SIMONA | FEM-200 | SIMONA | SIMO |
|----------|-------------|---------|--------|------|
| Capacity | MONA SÍMONA | 200g    | SÍMONA | SÍMO |
| Division | MONA SÍMONA | 0.01g   |        |      |