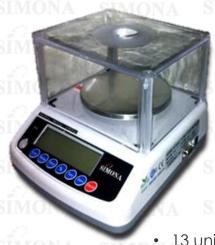

## DIGITAL PRECISION BALANCE

MODEL: THB SERIES

Accurate, Reliable and versatile, the THB series Digital Precision Balance is suitable for lab, general industrial application.....

<u> Features :~</u>

- Capacities from 150g to 3000g
- Internal resolution: 1/600,000
- Responds quickly with accurate weight
- Application programs include: Price computing,
- preset tare, accumulation, unit conversion.

- 13 unit conversion.
- Wind shield is standard for 150g to 600g models.
- · Bar graphic capacity indicator.
- Battery provide up to 30 hours of continuous use.
- Standard stainless steel pan and dust cover.
- Standard RS-232 can connect to a printer or computer

## Specification:~

| Model    | Capacity | Minimum Display | Pan Size (mm)              |
|----------|----------|-----------------|----------------------------|
| THB-600  | 600g     | 0.01g           | Ø 128<br>Anti- Wind Shield |
| THB-1000 | 1000g    | 0.01g           |                            |
| THB-3000 | 3000g    | 0.05g           | Ø 128                      |