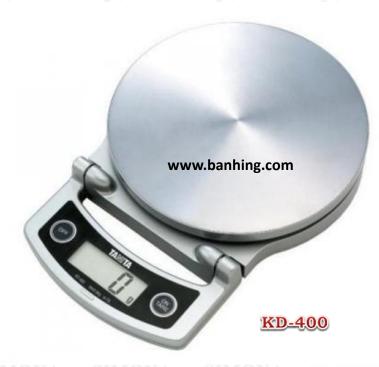

## DIGITAL WEIGHING SCALE

MODEL: KD400

## **Product Details:**

The **KD-400** Compact Digital Lithium Kitchen Scale is your essential kitchen companion. Sleek and

modern, the KD-400 is a stylish food scale that helps keep your portions and meals in check. The scale features a contemporary design with long-lasting durability and a stain-resistant steel plate. The KD-400 also features a foldaway display for easy storage and a convenient tare function.

## Features and Specifications:

- Foldaway display or easy storage
- Stores flat or on its side
- Add and weigh feature
- High capacity